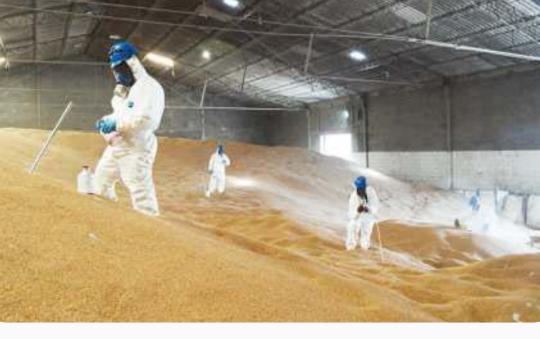

# **SMART** WAREHOUSE

Smart Warehouse is the solution that allows controlling the quality and conservation of grains in uncontrolled atmosphere systems, such as cells, sheet metal silos or Australian silos where, with devices that measure temperature, humidity and CO2, hot spots can be predicted several days in advance, thus avoiding loss of grain quality and other problems.