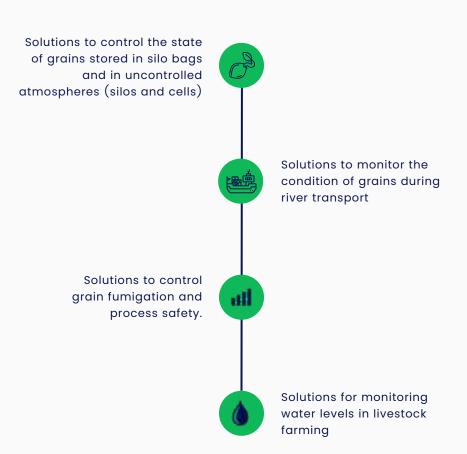

### We simplify your post-harvest operations

Smart Silobag is self-installable. It is very simple and can be done by anyone. You just have to stick the sensor into the silobag.

Our solutions are satellite-connected . No matter where you are, you don't need antennas or a cell phone signal.

### Our solutions include

#### **TRACEABILITY**

Control your grains throughout the entire value chain process

#### **BLOCKCHAIN**

We guarantee transparency and security of information through our Blockchain tool

#### SATELLITE COVERAGE

With our satellite connection we can connect without additional antennas or installations. No matter where your field is located, the coverage is global.

#### DIGITAL PLATFORM

Access our platform where you can find all the information about the status of your grains in real time. You will also receive alerts to your email or telegram.

We integrate each link in the post-harvest value chain to avoid unnecessary losses, ensure information transparency and facilitate decision-making.