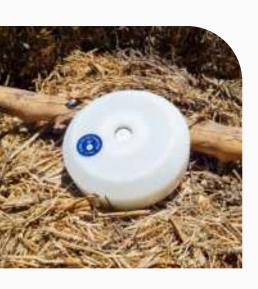

### We simplify your post-harvest operations

Smart Silobag is self-installable. It is very simple and can be done by anyone. You just have to stick the sensor into the silobag.

Our solutions are satellite-connected . No matter where you are, you don't need antennas or a cell phone signal.

#### SATELLITE COVERAGE

With our satellite connection we can connect without additional antennas or installations. No matter where your field is located, the coverage is global.