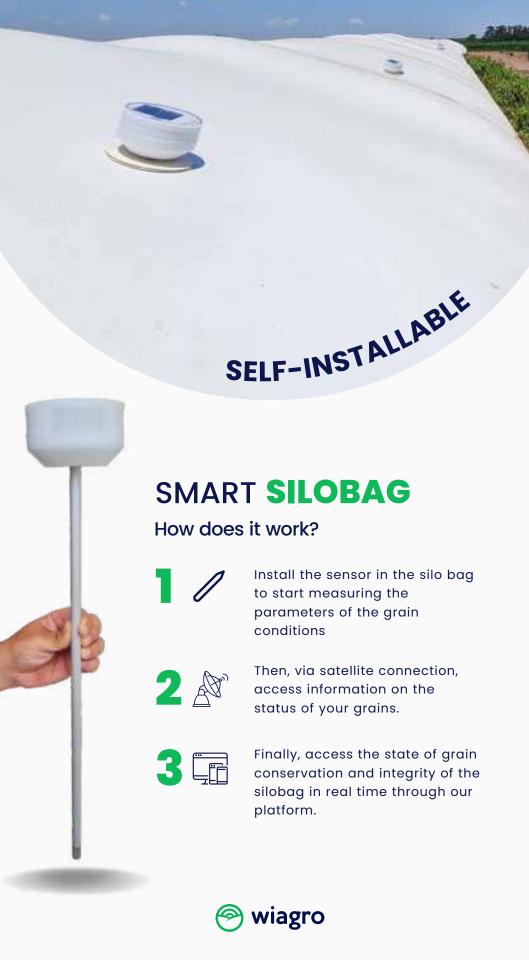

### We simplify your post-harvest operations

Smart Silobag is self-installable. It is very simple and can be done by anyone. You just have to stick the sensor into the silobag.

Our solutions are satellite-connected . No matter where you are, you don't need antennas or a cell phone signal.

3

The app can be downloaded from the Play Store or accessed from a PC. Unique and innovative analyses include predictive grain quality and the ability to demonstrate grain quality during storage.

4

Done! Your grains are being monitored 24x7.

### Our solutions include