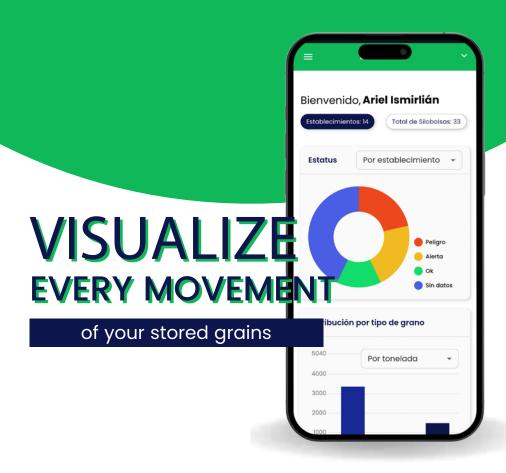

### Contact us

info@wiagro.com www.wiagro.com

Quickly and in real time, observe general conservation parameters such as temperature, intergrain humidity and carbon dioxide, through a web/mobile platform.

## WHERE WILL YOU SEE IT?

ON THE DASHBOARD OF OUR WEB/MOBILE PLATFORM

**REQUEST A DEMO** 